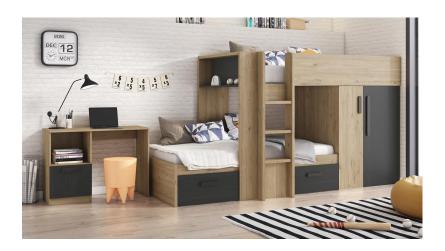

## Cobyar child's room 2024

Children's bed and wardrobe with desk and chair

170000 L.E