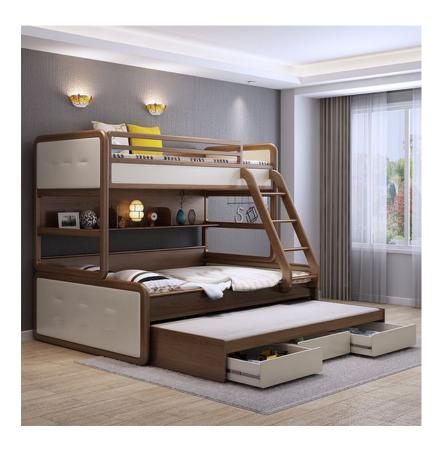

## **ElMalek Furniture**

Furniture Online in New Cairo

## Amswor kids bedroom



#### 90000 L.E

Double children's bed with an extra bed



## Amsworth child's room

Double children's bed with ladder and storage ladder

87000 L.E

Arem kids bed room



Double children's bed with 200 cm wardrobe and dresser



## Arl kids bedrooms

Children's bed 140 cm with wardrobe, desk, nightstand and pouf

180000 L.E

Arneen childrens rooms



3 children's beds with storage drawers and ladder



# Asana Best kids bedroom

Children's bed with storage unit

75000 L.E

Azabella Best child's room



Children's bed with library and storage ladder



# Camelo kids bedroom 2024

Double children's bed with ladder and extra bed with wardrobe

105000 L.E

Cartier child's room 2023



Children's bed 140 cm and a wardrobe with a desk



## Cobyar child's room 2024

Children's bed and wardrob