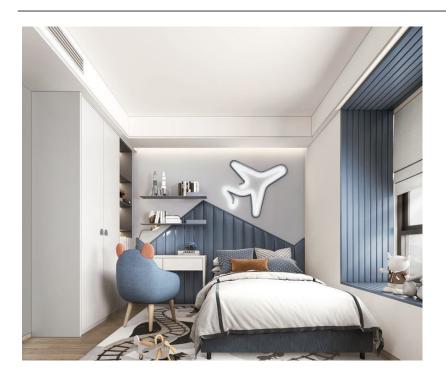

## Lana kids bedrooms 2023

#### 145000 L.E

Double children's bed with a ladder and a small wardrobe with a desk