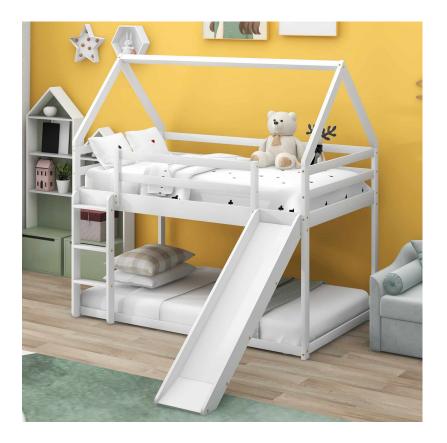

## Amsworth child's room

Double children's bed with ladder and storage ladder

87000 L.E

Arem kids bed room

Double children's bed with 200 cm wardrobe and dresser