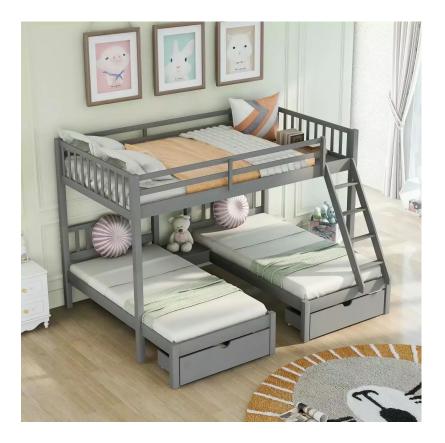

## Arl kids bedrooms

Children's bed 140 cm with wardrobe, desk, nightstand and pouf

180000 L.E

Arneen childrens rooms

3 children's beds with storage drawers and ladder

# Asana Best kids bedroom

Children's bed with storage unit

75000 L.E

Azabella Best child's room

Children's bed with library and storage ladder