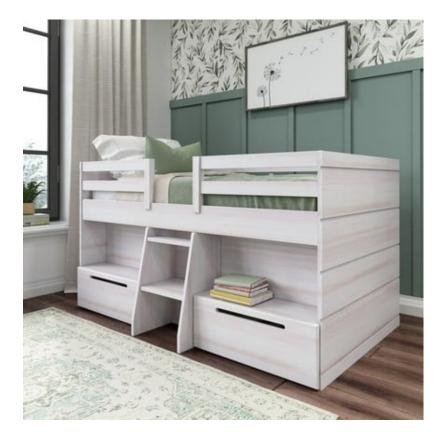

# Asana Best kids bedroom

Children's bed with storage unit

75000 L.E

Azabella Best child's room

Children's bed with library and storage ladder

# Camelo kids bedroom 2024

Double children's bed with ladder and extra bed with wardrobe

105000 L.E

Cartier child's room 2023

Children's bed 140 cm and a wardrobe with a desk