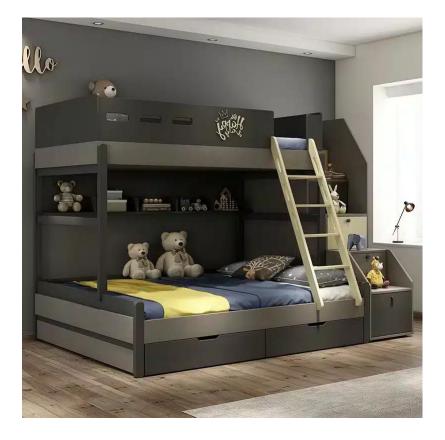

# Camelo kids bedroom 2024

Double children's bed with ladder and extra bed with wardrobe

105000 L.E

Cartier child's room 2023

Children's bed 140 cm and a wardrobe with a desk